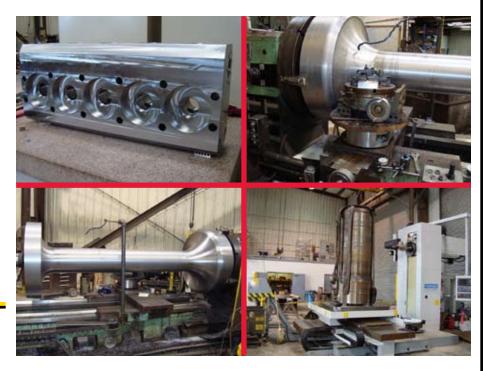

## **CCC GROUP, INC.** Your Leader in Custom Machining For Industrial, Construction and Oil Field Applications

- Manual and CNC Machining
- Large Turning to 124" O.D. and 206" Length
- Horizontal Milling up to 132"(X) 72"(Y) 60" (Z) axis
- ✓ 24/7 Equipment Repairs
- ✓ Portable Milling and Line Boring
- ✓ Large Part Repair Specialists
- ASME Code Fabrication