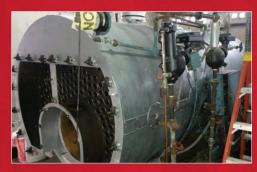

BOILER AFTER RECONDITIONING PERFORMED BY CCC

**REPLACING AN 850 PSI STEAM VALVE** 