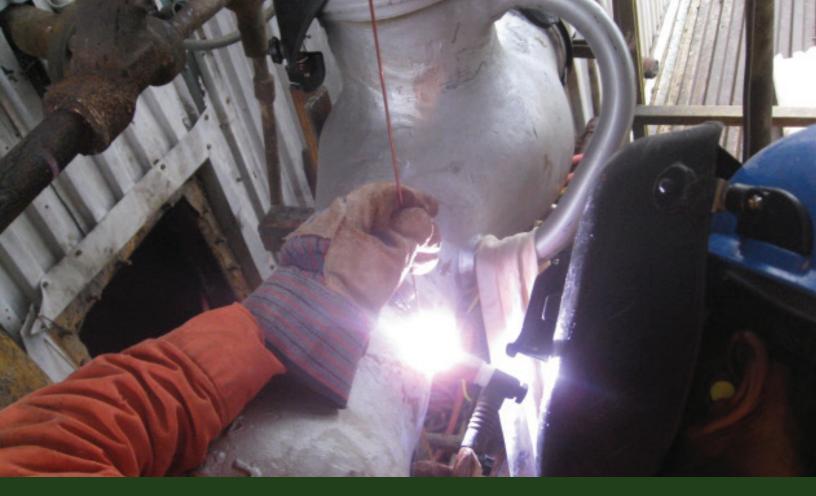

BOILER AFTER RECONDITIONING PERFORMED BY CCC

**REPLACING AN 850 PSI STEAM VALVE** 